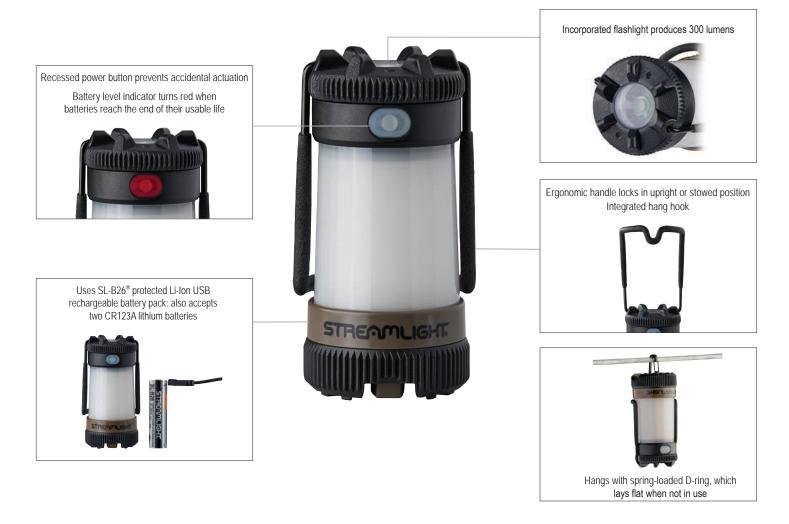

# SIEGE® X USB

ULTRA-COMPACT, MULTI-FUEL HAND LANTERN/FLASHLIGHT COMBO

The ultimate rechargeable lantern.

This 2-in-1 lantern/flashlight combo provides 360° of light to illuminate a large area or a focused beam to light your path. Multiple modes plus SOS for emergency signaling.

It accepts the Streamlight SL-B26® protected Li-Ion USB rechargeable battery pack or two CR123A lithium batteries, so you'll always have a beam when you need it.

# - Flashlight mode:

- » High: 300 lumens; runs 3.5 hours
- » Low: 40 lumens; runs 25 hours

Tough, polycarbonate thermoplastic construction with elastomer over mold; Unbreakable polycarbonate lenses

IPX7 waterproof to 1m submersion; 2m impact resistance tested